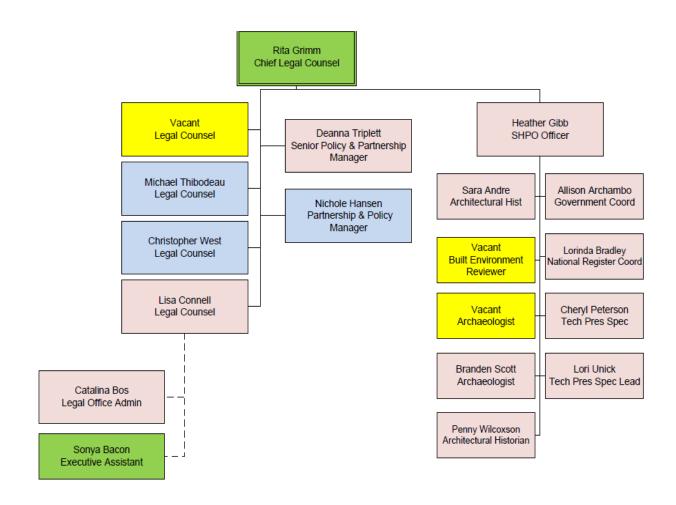

#### ORGANIZATIONAL STRUCTURE

The organizational structure of the Iowa Finance Authority is outlined in the IEDA | IFA Org Chart 4.24. See **Appendix A**.

#### **APPENDIX:**

A. IEDA IFA Org Chart 4.24