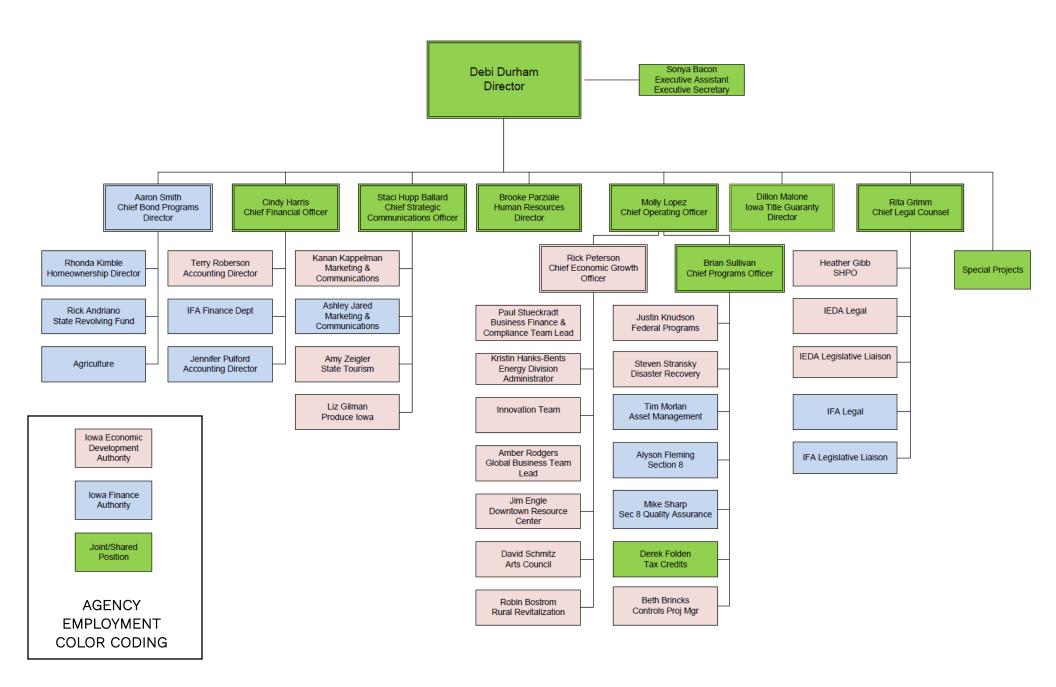

#### ORGANIZATIONAL STRUCTURE

The organizational structure of the Iowa Finance Authority is outlined in the IEDA | IFA Org Chart 4.24. See **Appendix A**.

#### **APPENDIX:**

A. IEDA IFA Org Chart 4.24