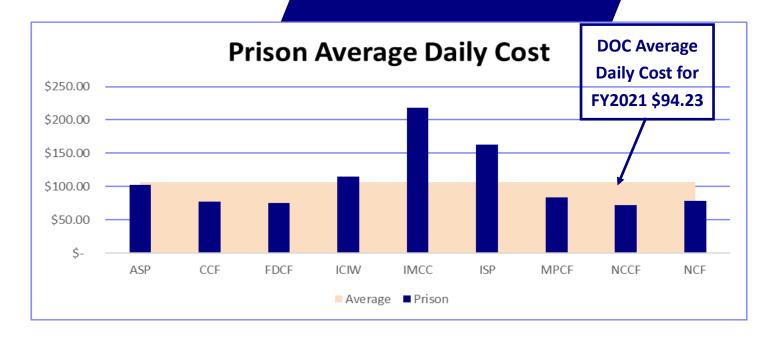

| 510 005 007 CO                  | 105 011 005 00                         |              | 125 Ot 1 025 02                        | *0.4.003                         |



This represents an increase of \$12.46 average daily cost (11.7%) from FY2019. This is a result of the population reduction and increase in expenses due to COVID-19. During this pandemic, the population went from a high of 8,539 on March 13, 2020 to a low of 7,349 on September 2, 2020. Facilities also experienced an increase in various costs due to outbreaks including food, medical supplies and staff overtime.



### **Iowa Corrections Offender Network (ICON)**



# Data Sharing Initiatives Federal, State and Local Agencies

Courts (CJIS)

County Attorneys (CJIS)

DPS Sex Offender Registry (CJIS)

DPS Rapsheet Records (CJIS)

DPS LiveScan Fingerprints

Law Enforcement Officer Photo (CJIS)

NLETS National Law Enforcement (CJIS)

SAS: Analytics Software and Solutions

VINE Victim Notificat