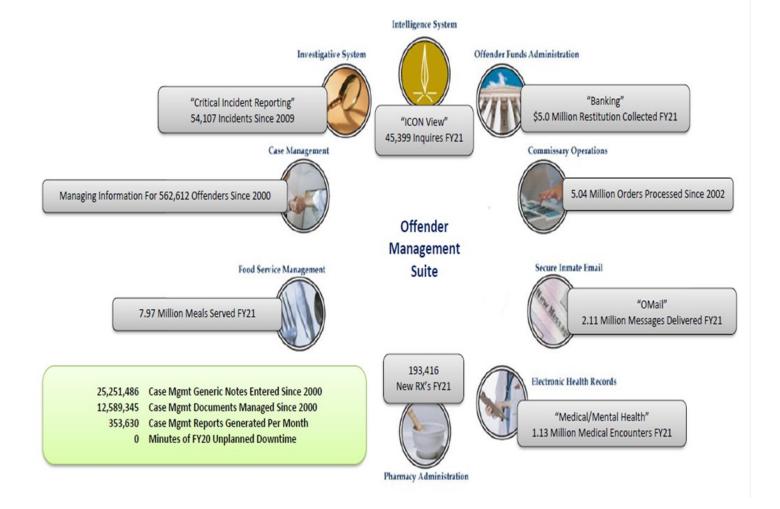

| 510 005 007 CO                  | 105 011 005 00                         |              | 125 Ot 1 025 02                        | *0.4.003                         |



This represents an increase of \$12.46 average daily cost (11.7%) from FY2019. This is a result of the population reduction and increase in expenses due to COVID-19. During this pandemic, the population went from a high of 8,539 on March 13, 2020 to a low of 7,349 on September 2, 2020. Facilities also experienced an increase in various costs due to outbreaks including food, medical supplies and staff overtime.



### **Iowa Corrections Offender Network (ICON)**



# Data Sharing Initiatives Federal, State and Local Agencies

Courts (CJIS)

County Attorneys (CJIS)

DPS Sex Offender Registry (CJIS)

DPS Rapsheet Records (CJIS)

DPS LiveScan Fingerprints

Law Enforcement Officer Photo (CJIS)

NLETS National Law Enforcement (CJIS)

SAS: Analytics Software and Solutions

VINE Victim Notification
DHS Child Care Assistance
DHS Child Support Recovery
DHS Family Investment
DHS Iowa Food Assistance
DHS Medicaid Fraud
Board of Parole

National Corrections Reporting Program
Internal Revenue Service
Social Security Administration
N-DEX FBI National Data Exchange
Immigration Services
Data Warehouse
Statewide Crime Code Table (CJIS)
County Jail Health Information Exchange



# **Iowa Corrections Offender Network (ICON)**

#### **Deployment Dates**

| 1999 | Offe