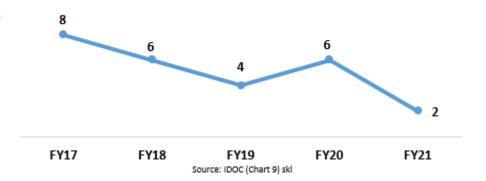

#### **Prison Suicides**

Why this is important: It's about providing basic life care for individuals in custody, and intervening effectively to prevent them from harming themselves.

#### What we're doing about this:

Staff training is key to prevention. Recognizing the warning signs of someone contemplating suicide, and intervening in an emergency situation are essential. Staff training goes beyond these basics to include recognition of and effective communication with individuals who have mental health issues. Regular screening for mental illness and provision of appropriate levels of care

### **Prison Suicides**

ranging from acute units to integration within the general inmate population is also important in reducing suicide incidents.