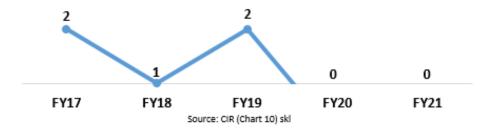

# Offense Types FY2021 Prison Offenders Served

|                                                                                          | Perfo                                                      | rmance                  |                                         |                                                                                               |
|------------------------------------------------------------------------------------------|------------------------------------------------------------|-------------------------|-----------------------------------------|-----------------------------------------------------------------------------------------------|
| Performance<br>Measure                                                                   | Target                                                     | Actual                  | Performance<br>Comments<br>and Analysis |                                                                                               |
| Core Function                                                                            | Core Function: Offender supervision, custody and treatment |                         | n, custody and                          |                                                                                               |
| 49-001<br>Number of<br>Escapes<br>(Prison and<br>Residential)                            | 0                                                          | Prison - 0<br>CBC - 776 |                                         | Prison Escapes  2  1 0 FY18 FY19 FY20 FY21  Residential Escapes  969 910 776                  |
| 49-005<br>Number of<br>Disturbances<br>or Serious<br>Incidents by<br>Inmates<br>(Prison) | 0                                                          | 1                       |                                         | FY18 FY19 FY20 FY21  Disturbances or Serious Incident by Inmates  3 3 2 1 FY18 FY19 FY20 FY21 |
| 49-006<br>Number of<br>Serious Injuries<br>Caused to Staff<br>(Prison)                   | 0                                                          | 12                      |                                         | Serious Injuries Caused to Staff  7 7  FY18 FY19 FY20 FY21                                    |