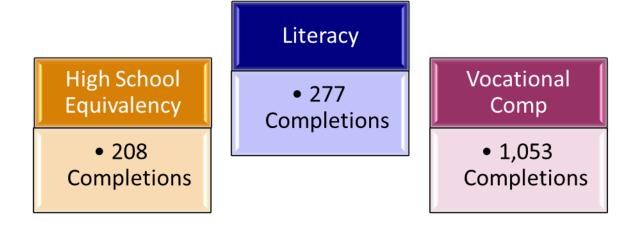

Although times have been challenging, correctional education staff are slowly getting back into the routine of school. Teachers and students have expressed how they missed face-to-face interactions in the classroom. Students have expressed "all the other methods are ok, but face to-face is what we enjoy the most". Educational program completions are increasing as we focus on improved methods/strategies in direct instruction and infusion of some virtual.

The pandemic greatly impacted the number of successful High School Equivalency Completions, Literacy progress and vocational training. The chart below reflects the progress made since implementing "return to learn plans" at IDOC facilities.