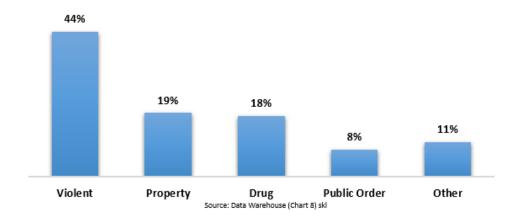

# Offense Types FY2021 Prison Offenders Served

|                                                                                          | Perfo                                                      | rmance                  |                                         |                                                                                               |
|------------------------------------------------------------------------------------------|------------------------------------------------------------|-------------------------|-----------------------------------------|-----------------------------------------------------------------------------------------------|
| Performance<br>Measure                                                                   | Target                                                     | Actual                  | Performance<br>Comments<br>and Analysis |                                                                                               |
| Core Function                                                                            | Core Function: Offender supervision, custody and treatment |                         | n, custody and                          |                                                                                               |
| 49-001<br>Number of<br>Escapes<br>(Prison and<br>Residential)                            | 0                                                          | Prison - 0<br>CBC - 776 |                                         | Prison Escapes  2  1 0 FY18 FY19 FY20 FY21  Residential Escapes  969 910 776                  |
| 49-005<br>Number of<br>Disturbances<br>or Serious<br>Incidents by<br>Inmates<br>(Prison) | 0                                                          | 1                       |                                         | FY18 FY19 FY20 FY21  Disturbances or Serious Incident by Inmates  3 3 2 1 FY18 FY19 FY20 FY21 |
| 49-006<br>Number of<br>Serious Injuries<br>Caused to Staff<br>(Prison)                   | 0                                                          | 12                      |                                         | Serious Injuries Caused to Staff  7 7  FY18 FY19 FY20 FY21                                    |