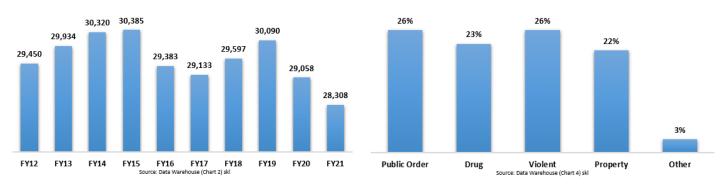

#### Community Based Corrections Population - End of Fiscal Year

# Offense Types FY2021 Community Based Offenders Served