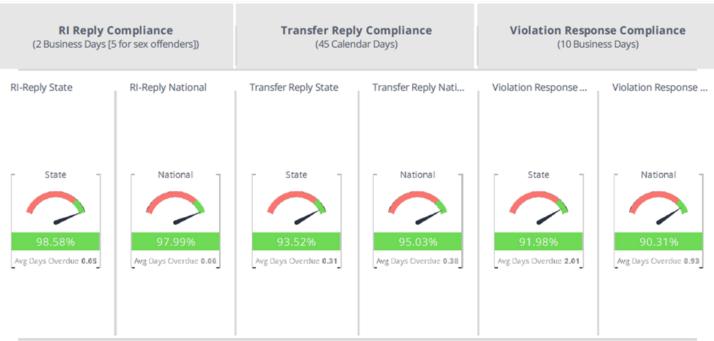

# **Iowa Corrections—Interstate Compact**

In FY2021, lowa was in compliance with the threshold standards imposed by the Interstate Commission of the Adult Offender Supervision, scoring above the national average on several parameters.