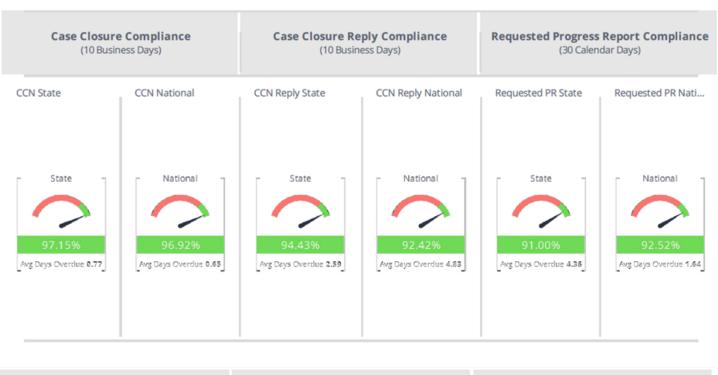

# **Iowa Corrections—Interstate Compact**

In FY2021, lowa was in compliance with the threshold standards imposed by the Interstate Commission of the Adult Offender Supervision, scoring above the national average on several parameters.